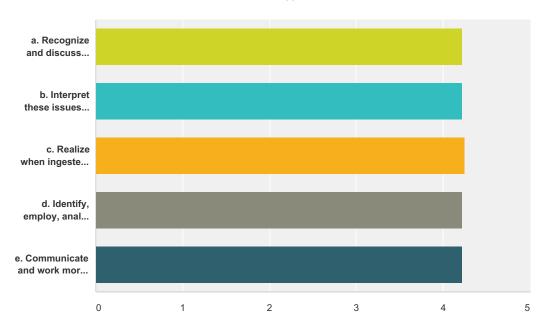

# Q1 Assess the workshop from the standpoint of what you gained from the experience: How well did the workshop meet the following stated objectives?

| Poor  | Fair                                       | Average | Good                                                                                                                                                        | Excellent                                                                                                                                                                                                     | Total                                                                                                                                                                                                                                               | Weighted<br>Average                                                                                                                                                                                                 |
|-------|--------------------------------------------|---------|-------------------------------------------------------------------------------------------------------------------------------------------------------------|---------------------------------------------------------------------------------------------------------------------------------------------------------------------------------------------------------------|-----------------------------------------------------------------------------------------------------------------------------------------------------------------------------------------------------------------------------------------------------|---------------------------------------------------------------------------------------------------------------------------------------------------------------------------------------------------------------------|
| 0.00% | 0.00%                                      | 11.11%  | 55.56%                                                                                                                                                      | 33.33%                                                                                                                                                                                                        |                                                                                                                                                                                                                                                     |                                                                                                                                                                                                                     |
| 0     | 0                                          | 1       | 5                                                                                                                                                           | 3                                                                                                                                                                                                             | 9                                                                                                                                                                                                                                                   | 4.22                                                                                                                                                                                                                |
| 0.00% | 0.00%                                      | 22.22%  | 33.33%                                                                                                                                                      | 44.44%                                                                                                                                                                                                        |                                                                                                                                                                                                                                                     |                                                                                                                                                                                                                     |
| 0     | 0                                          | 2       | 3                                                                                                                                                           | 4                                                                                                                                                                                                             | 9                                                                                                                                                                                                                                                   | 4.22                                                                                                                                                                                                                |
| 0.00% | 0.00%                                      | 25.00%  | 25.00%                                                                                                                                                      | 50.00%                                                                                                                                                                                                        |                                                                                                                                                                                                                                                     |                                                                                                                                                                                                                     |
| 0     | 0                                          | 2       | 2                                                                                                                                                           | 4                                                                                                                                                                                                             | 8                                                                                                                                                                                                                                                   | 4.25                                                                                                                                                                                                                |
| 0.00% | 0.00%                                      | 22.22%  | 33.33%                                                                                                                                                      | 44.44%                                                                                                                                                                                                        |                                                                                                                                                                                                                                                     |                                                                                                                                                                                                                     |
| 0     | 0                                          | 2       | 3                                                                                                                                                           | 4                                                                                                                                                                                                             | 9                                                                                                                                                                                                                                                   | 4.22                                                                                                                                                                                                                |
| 0.00% | 0.00%                                      | 22.22%  | 33.33%                                                                                                                                                      | 44.44%                                                                                                                                                                                                        |                                                                                                                                                                                                                                                     |                                                                                                                                                                                                                     |
| 0     | 0                                          | 2       | 3                                                                                                                                                           | 4                                                                                                                                                                                                             | 9                                                                                                                                                                                                                                                   | 4.22                                                                                                                                                                                                                |
|       | 0.00%<br>0.00%<br>0<br>0.00%<br>0<br>0.00% | 0.00%   | 0.00% 0.00% 11.11%   0 0 1   0.00% 0.00% 22.22%   0 0 2   0.00% 0.00% 25.00%   0 0 2   0.00% 0.00% 22.22%   0 0 2   0.00% 0.00% 22.22%   0.00% 0.00% 22.22% | 0.00% 0.00% 11.11% 55.56%   0 0 1 5   0.00% 0.00% 22.22% 33.33%   0 0 2 3   0.00% 0.00% 25.00% 25.00%   0 0 2 2   0.00% 0.00% 22.22% 33.33%   0 0 2 3   0.00% 0.00% 22.22% 33.33%   0.00% 0.00% 22.22% 33.33% | 0.00% 0.00% 11.11% 55.56% 33.33%   0.00% 0.00% 22.22% 33.33% 44.44%   0 0 2 3 4   0.00% 0.00% 25.00% 25.00% 50.00%   0 0 2 2 4   0.00% 0.00% 22.22% 33.33% 44.44%   0 0 2 3 4   0.00% 0.00% 22.22% 33.33% 44.44%   0.00% 0.00% 22.22% 33.33% 44.44% | 0.00% 0.00% 11.11% 55.56% 33.33% 9   0.00% 0.00% 22.22% 33.33% 44.44%   0 0 2 3 44.44%   0 0 2 50.00% 50.00%   0 0 2 2 4 8   0.00% 0.00% 22.22% 33.33% 44.44% 9   0.00% 0.00% 22.22% 33.33% 44.44%   0 0 2 3 44.44% |