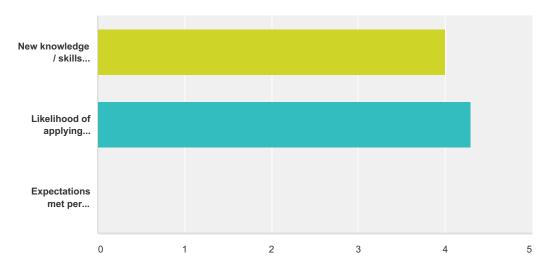

#### Q2 How would you rate the:

Answered: 9 Skipped: 0

|                                              | Poor  | Fair   | Average | Good   | Excellent | Total | Weighted Average |
|----------------------------------------------|-------|--------|---------|--------|-----------|-------|------------------|
| New knowledge / skills acquired              | 0.00% | 11.11% | 11.11%  | 44.44% | 33.33%    |       |                  |
|                                              | 0     | 1      | 1       | 4      | 3         | 9     | 4.00             |
| Likelihood of applying concepts to your work | 0.00% | 0.00%  | 0.00%   | 71.43% | 28.57%    |       |                  |
|                                              | 0     | 0      | 0       | 5      | 2         | 7     | 4.29             |
| Expectations met per advertising             | 0.00% | 0.00%  | 0.00%   | 0.00%  | 0.00%     |       |                  |
|                                              | 0     | 0      | 0       | 0      | 0         | 0     | 0.00             |