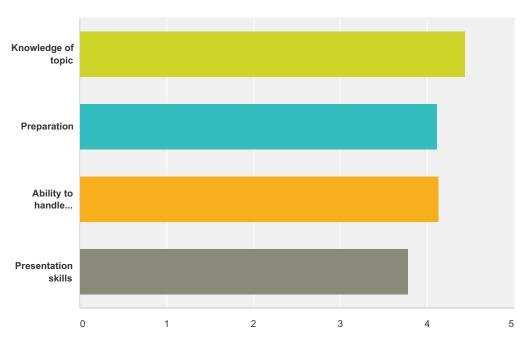

### Q6 How would you rate the individual instructor?

|                             | Poor  | Fair   | Average | Good   | Outstanding | N/A   | Total | Weighted Average |
|-----------------------------|-------|--------|---------|--------|-------------|-------|-------|------------------|
| Knowledge of topic          | 0.00% | 0.00%  | 0.00%   | 55.56% | 44.44%      | 0.00% |       |                  |
|                             | 0     | 0      | 0       | 5      | 4           | 0     | 9     | 4.44             |
| Preparation                 | 0.00% | 11.11% | 11.11%  | 33.33% | 44.44%      | 0.00% |       |                  |
|                             | 0     | 1      | 1       | 3      | 4           | 0     | 9     | 4.11             |
| Ability to handle questions | 0.00% | 12.50% | 0.00%   | 50.00% | 37.50%      | 0.00% |       |                  |
|                             | 0     | 1      | 0       | 4      | 3           | 0     | 8     | 4.13             |
| Presentation skills         | 0.00% | 11.11% | 22.22%  | 44.44% | 22.22%      | 0.00% |       |                  |
|                             | 0     | 1      | 2       | 4      | 2           | 0     | 9     | 3.78             |