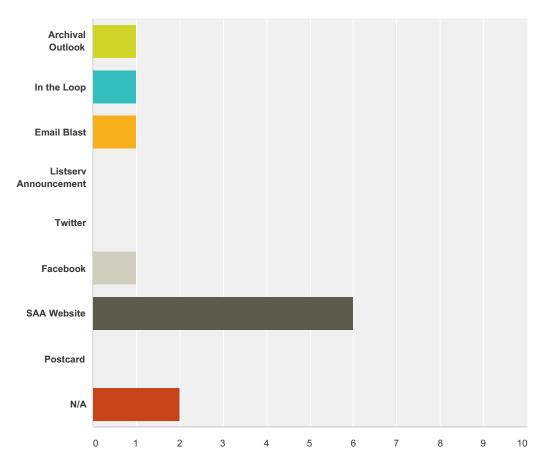

### Q10 May we use your evaluation and name for testimonials?

| Answer Choices | Responses       |
|----------------|-----------------|
| Yes            | <b>22.22%</b> 2 |
| No             | <b>77.78%</b> 7 |
| Total          | 9               |