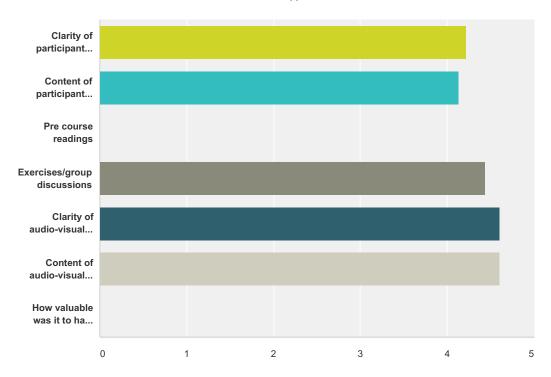

## Q3 Rate the methods and materials relative to their value in accomplishing the workshop:

|                                                                  | Poor  | Fair   | Average | Good   | Excellent | N/A    | Total | Weighted<br>Average |
|------------------------------------------------------------------|-------|--------|---------|--------|-----------|--------|-------|---------------------|
| Clarity of participant handouts                                  | 0.00% | 11.11% | 0.00%   | 44.44% | 44.44%    | 0.00%  |       |                     |
|                                                                  | 0     | 1      | 0       | 4      | 4         | 0      | 9     | 4.22                |
| Content of participant handouts                                  | 0.00% | 12.50% | 12.50%  | 25.00% | 50.00%    | 0.00%  |       |                     |
|                                                                  | 0     | 1      | 1       | 2      | 4         | 0      | 8     | 4.13                |
| Pre course readings                                              | 0.00% | 0.00%  | 0.00%   | 0.00%  | 0.00%     | 0.00%  |       |                     |
|                                                                  | 0     | 0      | 0       | 0      | 0         | 0      | 0     | 0.00                |
| Exercises/group discussions                                      | 0.00% | 0.00%  | 11.11%  | 33.33% | 55.56%    | 0.00%  |       |                     |
|                                                                  | 0     | 0      | 1       | 3      | 5         | 0      | 9     | 4.44                |
| Clarity of audio-visual aids                                     | 0.00% | 0.00%  | 0.00%   | 25.00% | 37.50%    | 37.50% |       |                     |
|                                                                  | 0     | 0      | 0       | 2      | 3         | 3      | 8     | 4.60                |
| Content of audio-visual aids                                     | 0.00% | 0.00%  | 0.00%   | 25.00% | 37.50%    | 37.50% |       |                     |
|                                                                  | 0     | 0      | 0       | 2      | 3         | 3      | 8     | 4.60                |
| How valuable was it to have the materials (including pre-reading | 0.00% | 0.00%  | 0.00%   | 0.00%  | 0.00%     | 0.00%  |       |                     |
| assignments) available in electronic form?                       | 0     | 0      | 0       | 0      | 0         | 0      | 0     | 0.00                |